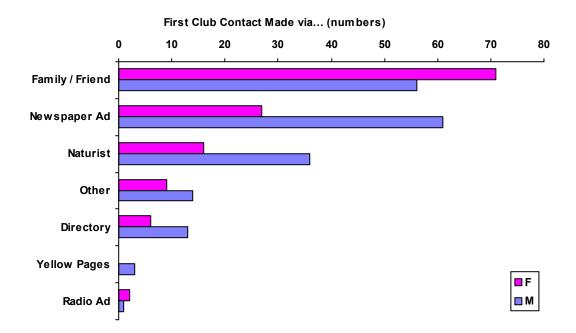

|                            |        |      |       | Percent |      |       |
|----------------------------|--------|------|-------|---------|------|-------|
|                            | Female | Male | Total | Female  | Male | Total |
| Family/Friend/Workmate:    | 71     | 56   | 127   | 55      | 32   | 42    |
| Newspaper Advertisment:    | 27     | 61   | 88    | 21      | 35   | 29    |
| New Zeland Naturist:       | 16     | 36   | 52    | 13      | 21   | 17    |
| Recreation Club Directory: | 6      | 13   | 19    | 5       | 7    | 6     |
| Radio Advertisment:        | 2      | 1    | 3     | 2       | 1    | 1     |
| Yellow Pages:              | 0      | 3    | 3     | 0       | 2    | 1     |
| Other:                     | 9      | 14   | 23    | 7       | 8    | 8     |
| Totals:                    | 131    | 184  | 315   | 102     | 106  | 104   |